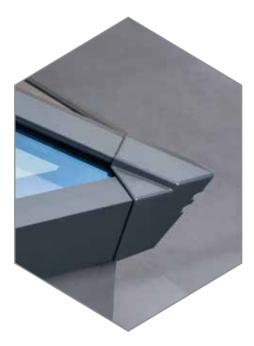

Additional security clamping plates, lock laminated glass panels in place, preventing them from being lifted and removed by would-be intruders\*. These stainless steel components are held firmly in place by stainless steel security screws for added strength.

# The UK's most secure lantern, keeps you and your home safe

The innovative construction of the SI system eliminates the security weaknesses of traditional lantern designs. Features such as anti-tamper screws, enclosed anti-tamper glazing, security tape and our patent pending glass lock, alongside our unique high security ridge end, ensure there isn't an easy way to enter your property via your flat roof lantern. All of these innovative features combined make Sheerline's SI system the UK's most secure aluminium lantern roof<sup>\*</sup>. So if you are looking for a lantern that comes with extra peace of mind as standard – then we have you covered.