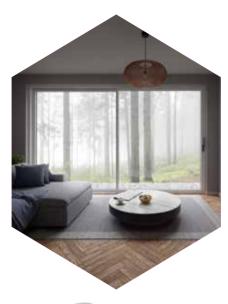

# Flood your home in light with our ultra secure, thermally efficient lanterns

Choosing the right roof lantern for your home is an important decision. They should let in the maximum amount of light, yet keep heat in your home and would be intruders out. Letting you enjoy more natural light and amazing night time views of the stars, while bringing a sense of space and tranquillity to your home. This is why we have designed the S1 aluminium roof lantern from the ground up to meet your every need. Building on years of experience, we've incorporated many new innovative ideas to create a warmer, slimmer and much more secure roof lantern.

#### With great looks from every angle – due to our unique ultra low line aesthetics

Slim, consistent 50mm rafter, hip and ridge sightlines maximise the light flooding into your home, creating bright, airy interiors and banishing gloom. The SI lantern also features ultra low line aesthetics so rafter and hip top caps sit close to the glazing level on the exterior, creating a sleek modern look. Completing this refined architectural appearance our corner and rafter end caps run perfectly in line with the perimeter of the lantern, so no unsightly angles jut out to spoil the perfect lines of this outstandingly beautiful highperformance aluminium lantern. Leaving you with the ideal balance of understated refinement, contemporary looks and exacting quality standards.