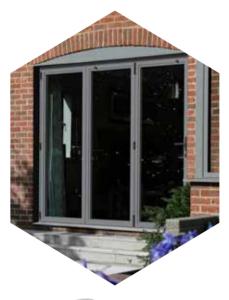

#### The rest of our product range.

Our most versatile window and door range, Prestige offers our widest range of options meaning its suitable for the broadest range of projects.

restige BI-FOLDING DOOR

Beautifully balanced Prestige Bi-folds provide slim, equal 138mm sash-to-sash sightlines to ensure light bathes interiors, even when doors are closed. Providing bright airy interiors no matter what style of configuration you choose.