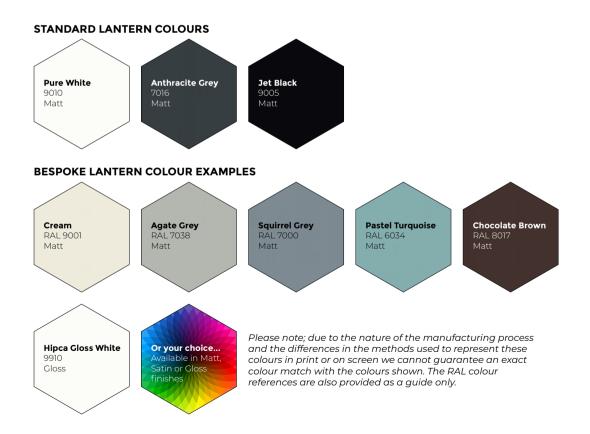

#### All available in a range of colours to suit every home and interior

Sheerline lanterns are available in three standard powder coated colours, with the option of choosing a different colour for the interior to help you create the look that is perfect for your property. Bespoke colours can also be ordered to accent, or match your particular project requirements.