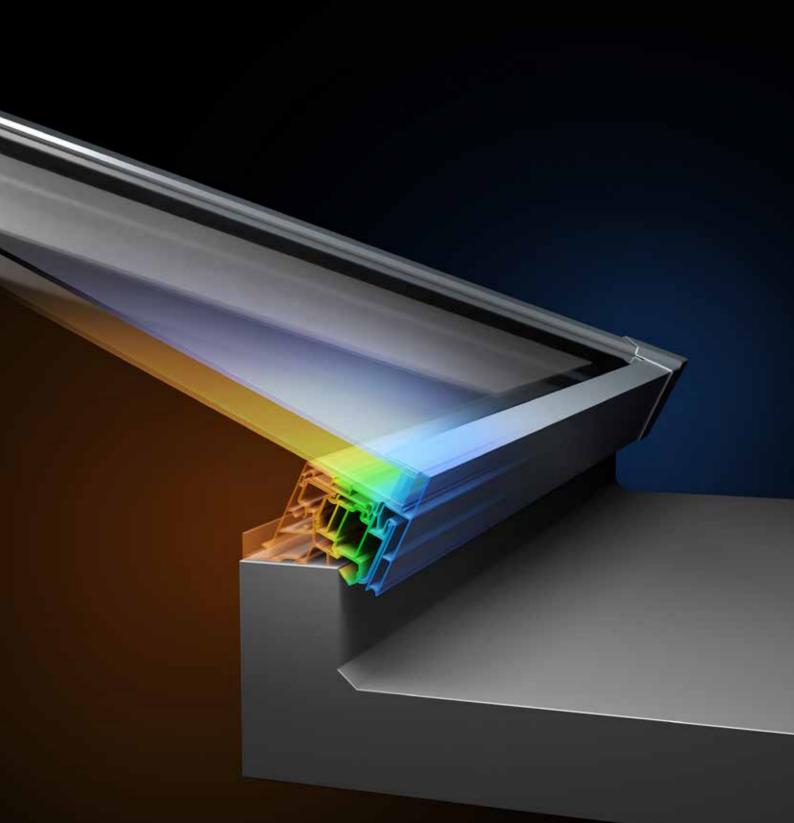

# Whatever the weather Thermlock<sup>®</sup> technology helps keep you comfortable and heating bills lower

The SI lantern combines aluminium's clean lines with exceptional thermal performance and features our innovative Thermlock® multi-chamber technology to keep you and your property well insulated against the worst of the UK weather. This coupled to high performance 28mm glazing means our lantern roofs offer class leading thermal performance, far superior to traditional polyamide systems based around 24mm glazing. A unique co-extruded perimeter seal also ensures draughts and rain are kept safely outside. 28mm glazing also allows acoustic dampening glass to be fitted if required.

Fully thermally broken and using the same high-performance 28mm glazing as the rest of the SI roof, SheerVent® adds a versatile option to ventilate your room via your SI lantern and prevent excessive heat build up.