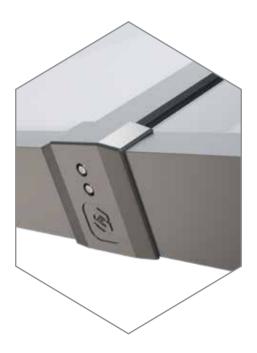

Additional security clamping plates, lock laminated glass panels in place, preventing them from being lifted and removed by would-be intruders\*. These stainless steel components are held firmly in place by stainless steel security screws for added strength.

# The UK's most secure lantern, keeps you and your home safe

The innovative construction of the SI system eliminates the security weaknesses of traditional lantern designs. Features such as anti-tamper screws, enclosed anti-tamper glazing, security tape and our patent pending glass lock, alongside our unique high security ridge end, ensure there isn't an easy way to enter your property via your flat roof lantern. All of these innovative features combined make Sheerline's SI system the UK's most secure aluminium lantern roof<sup>\*</sup>. So if you are looking for a lantern that comes with extra peace of mind as standard – then we have you covered.