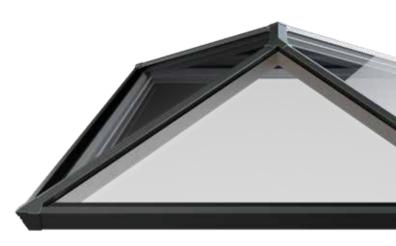

#### With great looks from every angle – due to our unique ultra low line aesthetics

Slim, consistent 50mm rafter, hip and ridge sightlines maximise the light flooding into your home, creating bright, airy interiors and banishing gloom. The SI lantern also features ultra low line aesthetics so rafter and hip top caps sit close to the glazing level on the exterior, creating a sleek modern look. Completing this refined architectural appearance our corner and rafter end caps run perfectly in line with the perimeter of the lantern, so no unsightly angles jut out to spoil the perfect lines of this outstandingly beautiful highperformance aluminium lantern. Leaving you with the ideal balance of understated refinement, contemporary looks and exacting quality standards.

# With a wide range of styles and sizes to suit every project

Sheerline aluminium roof lanterns are available in a choice of 13 styles from square 'pyramid' designs to grander options suitable for larger 'orangery' style installations. Maximum sizes up to 3.2m by an impressive 6m long, all set at a 25° pitch and all weather rated for the whole of the UK\*.