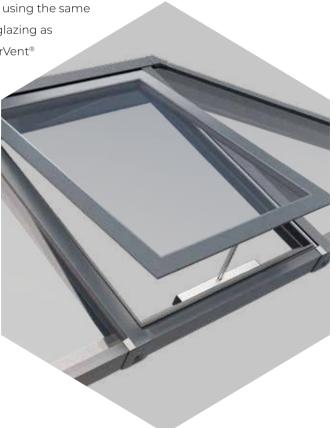

#### **SHEERVENT**® Flush Intelligent Ventilation

With a sleek minimalist design that sits perfectly flush with SI's discreet rafter bars, and with optional powered actuators that can be intelligently automated, Sheerline has reimagined roof vents, bringing them into the 21st century at last. Dispensing with the need for muntin bars, which are prone to issues, SheerVent<sup>®</sup> offers reliable ventilation without the risk of leaks.

Fully thermally broken and using the same high-performance 28mm glazing as the rest of the SI roof, SheerVent® adds a versatile option to ventilate your room via your SI lantern and prevent excessive heat build up.

Optional rain, and rain, wind and light sensors can automate the closing of your roof vent for added peace of mind.