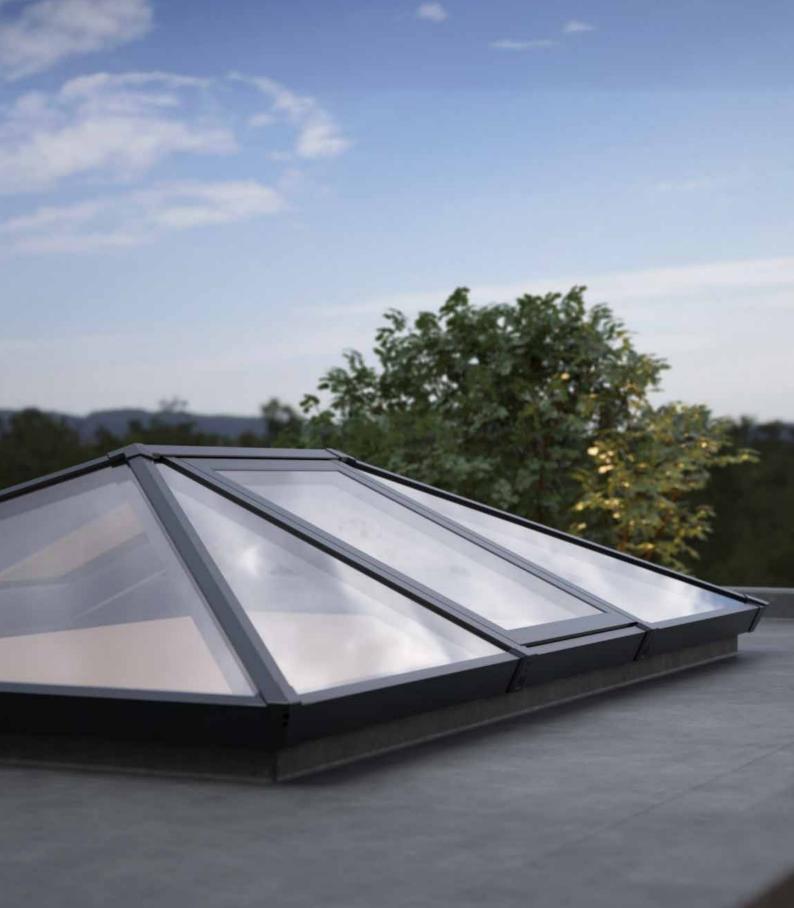

The UK's most secure, sustainable and stylish roof lantern

# Flood your home in light with our ultra secure, thermally efficient lanterns

Choosing the right roof lantern for your home is an important decision. They should let in the maximum amount of light, yet keep heat in your home and would be intruders out. Letting you enjoy more natural light and amazing night time views of the stars, while bringing a sense of space and tranquillity to your home. This is why we have designed the S1 aluminium roof lantern from the ground up to meet your every need. Building on years of experience, we've incorporated many new innovative ideas to create a warmer, slimmer and much more secure roof lantern.

Thermlock<sup>®</sup> multi-chamber thermal technology helps keep heating bills low, while deep internal bars create an ultra strong structure for spans up to 3.2 x 6m without tie bars. Ultra low line aesthetics give a stylish architectural appearance, enhanced with hardwearing powder coated aluminium inside and out. Security is also built into the heart of every S1 lantern, helping protect you and your home.