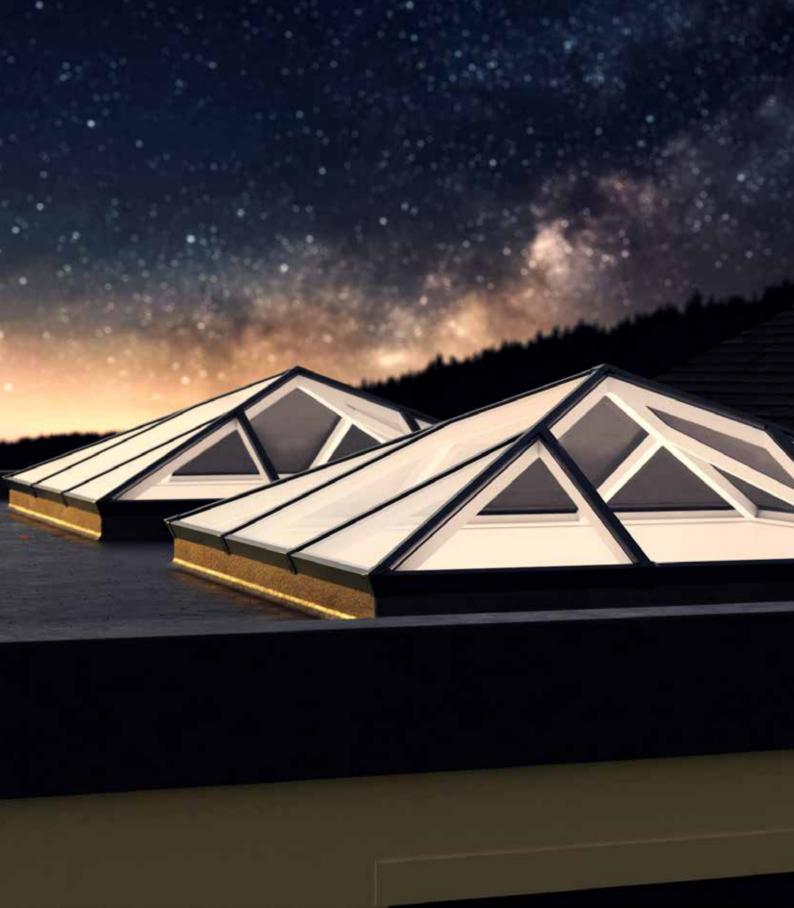

The UK's most secure, sustainable and stylish roof lantern

# Flood your home in light with our ultra secure, thermally efficient lanterns

Choosing the right roof lantern for your home is an important decision. They should let in the maximum amount of light, yet keep heat in your home and would be intruders out. Letting you enjoy more natural light and amazing night time views of the stars, while bringing a sense of space and tranquillity to your home. This is why we have designed the S1 aluminium roof lantern from the ground up to meet your every need. Building on years of experience, we've incorporated many new innovative ideas to create a warmer, slimmer and much more secure roof lantern.

Thermlock<sup>®</sup> multi-chamber thermal technology helps keep heating bills low, while deep internal bars create an ultra strong structure for spans up to 3.2 x 6m without tie bars. Ultra low line aesthetics give a stylish architectural appearance, enhanced with hardwearing powder coated aluminium inside and out. Security is also built into the heart of every S1 lantern, helping protect you and your home.

#### With great looks from every angle – due to our unique ultra low line aesthetics

Slim, consistent 50mm rafter, hip and ridge sightlines maximise the light flooding into your home, creating bright, airy interiors and banishing gloom. The SI lantern also features ultra low line aesthetics so rafter and hip top caps sit close to the glazing level on the exterior, creating a sleek modern look. Completing this refined architectural appearance our corner and rafter end caps run perfectly in line with the perimeter of the lantern, so no unsightly angles jut out to spoil the perfect lines of this outstandingly beautiful highperformance aluminium lantern. Leaving you with the ideal balance of understated refinement, contemporary looks and exacting quality standards.

Our 3 way option allows for bigger spans to be catered for without the need for jack rafters.

SI lanterns also feature an integral LED light channel around the perimeter of the roof – giving you an easy way to add mood lighting and create the final touch of individuality for your interior.