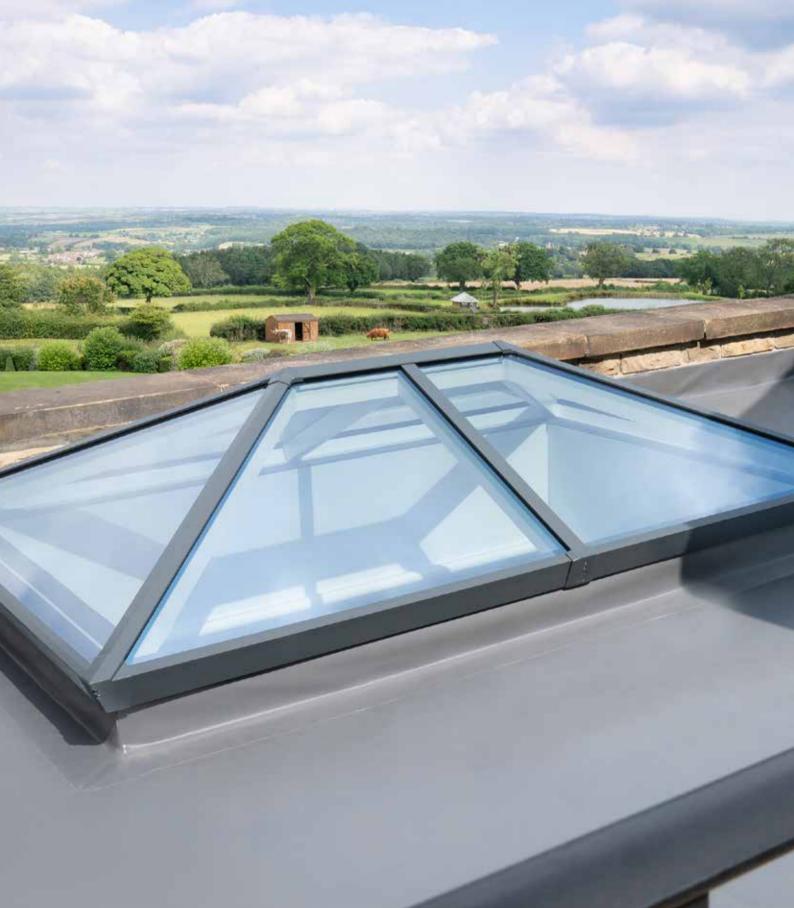

#### With great looks from every angle – due to our unique ultra low line aesthetics

Slim, consistent 50mm rafter, hip and ridge sightlines maximise the light flooding into your home, creating bright, airy interiors and banishing gloom. The SI lantern also features ultra low line aesthetics so rafter and hip top caps sit close to the glazing level on the exterior, creating a sleek modern look. Completing this refined architectural appearance our corner and rafter end caps run perfectly in line with the perimeter of the lantern, so no unsightly angles jut out to spoil the perfect lines of this outstandingly beautiful highperformance aluminium lantern. Leaving you with the ideal balance of understated refinement, contemporary looks and exacting quality standards.

#### All available in a range of colours to suit every home and interior

Sheerline lanterns are available in three standard powder coated colours, with the option of choosing a different colour for the interior to help you create the look that is perfect for your property. Bespoke colours can also be ordered to accent, or match your particular project requirements.

# With a wide range of styles and sizes to suit every project

Sheerline aluminium roof lanterns are available in a choice of 13 styles from square 'pyramid' designs to grander options suitable for larger 'orangery' style installations. Maximum sizes up to 3.2m by an impressive 6m long, all set at a 25° pitch and all weather rated for the whole of the UK\*.