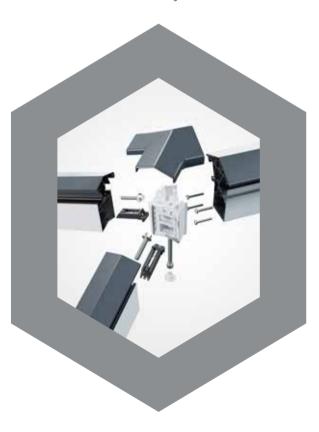

# The UK's most secure lantern, keeps you and your home safe

The innovative construction of the SI system eliminates the security weaknesses of traditional lantern designs. Features such as anti-tamper screws, enclosed anti-tamper glazing, security tape and our patent pending glass lock, alongside our unique high security ridge end, ensure there isn't an easy way to enter your property via your flat roof lantern. All of these innovative features combined make Sheerline's SI system the UK's most secure aluminium lantern roof<sup>\*</sup>. So if you are looking for a lantern that comes with extra peace of mind as standard – then we have you covered.

Our 3 way option allows for bigger spans to be catered for without the need for jack rafters.

SI lanterns also feature an integral LED light channel around the perimeter of the roof – giving you an easy way to add mood lighting and create the final touch of individuality for your interior.