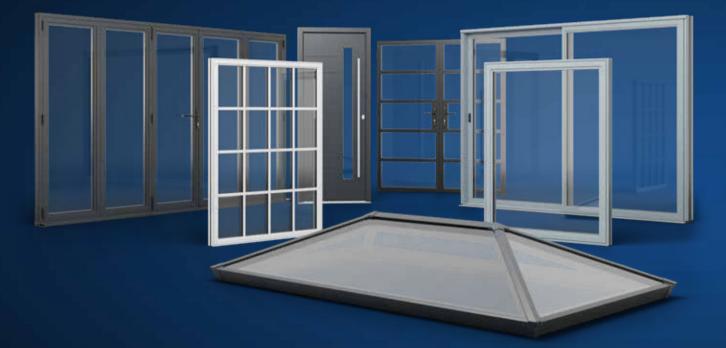

### Our Fully Suited Products

Built as a truly integrated range, 100% matched

#### The rest of our product range

With ultra slim 59mm sightlines the Classic window system is an ideal replacement for traditional steel windows, or for ultra modern, minimalist, renovations and extensions. Completing our ultra slim Aluminium range is the new Classic heritage door. Featuring a period inspired lockbox design, art deco styling has never looked so good.

#### The rest of our product range.

Our most versatile window and door range, Prestige offers our widest range of options meaning its suitable for the broadest range of projects.

restige BI-FOLDING DOOR