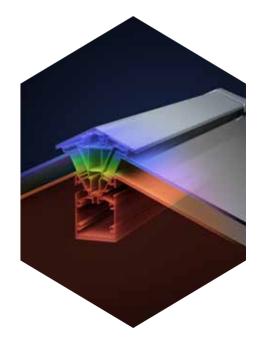

# Whatever the weather Thermlock<sup>®</sup> technology helps keep you comfortable and heating bills lower

The SI lantern combines aluminium's clean lines with exceptional thermal performance and features our innovative Thermlock® multi-chamber technology to keep you and your property well insulated against the worst of the UK weather. This coupled to high performance 28mm glazing means our lantern roofs offer class leading thermal performance, far superior to traditional polyamide systems based around 24mm glazing. A unique co-extruded perimeter seal also ensures draughts and rain are kept safely outside. 28mm glazing also allows acoustic dampening glass to be fitted if required.

Fully thermally broken and using the same high-performance 28mm glazing as the rest of the SI roof, SheerVent® adds a versatile option to ventilate your room via your SI lantern and prevent excessive heat build up.