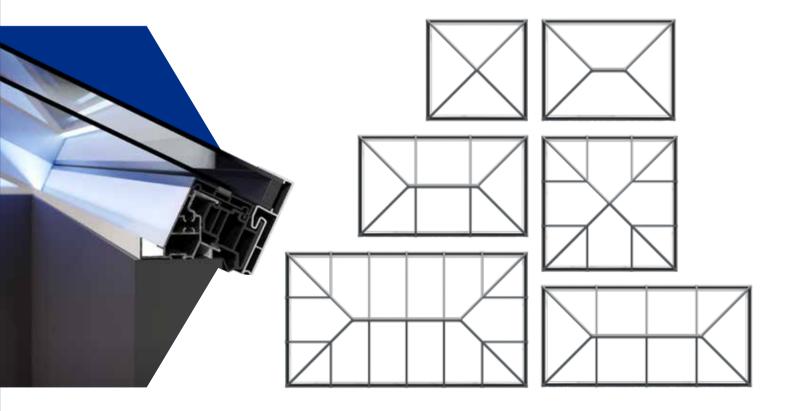

# With a wide range of styles and sizes to suit every project

Sheerline aluminium roof lanterns are available in a choice of 13 styles from square 'pyramid' designs to grander options suitable for larger 'orangery' style installations. Maximum sizes up to 3.2m by an impressive 6m long, all set at a 25° pitch and all weather rated for the whole of the UK\*.

Our 3 way option allows for bigger spans to be catered for without the need for jack rafters.

SI lanterns also feature an integral LED light channel around the perimeter of the roof – giving you an easy way to add mood lighting and create the final touch of individuality for your interior.