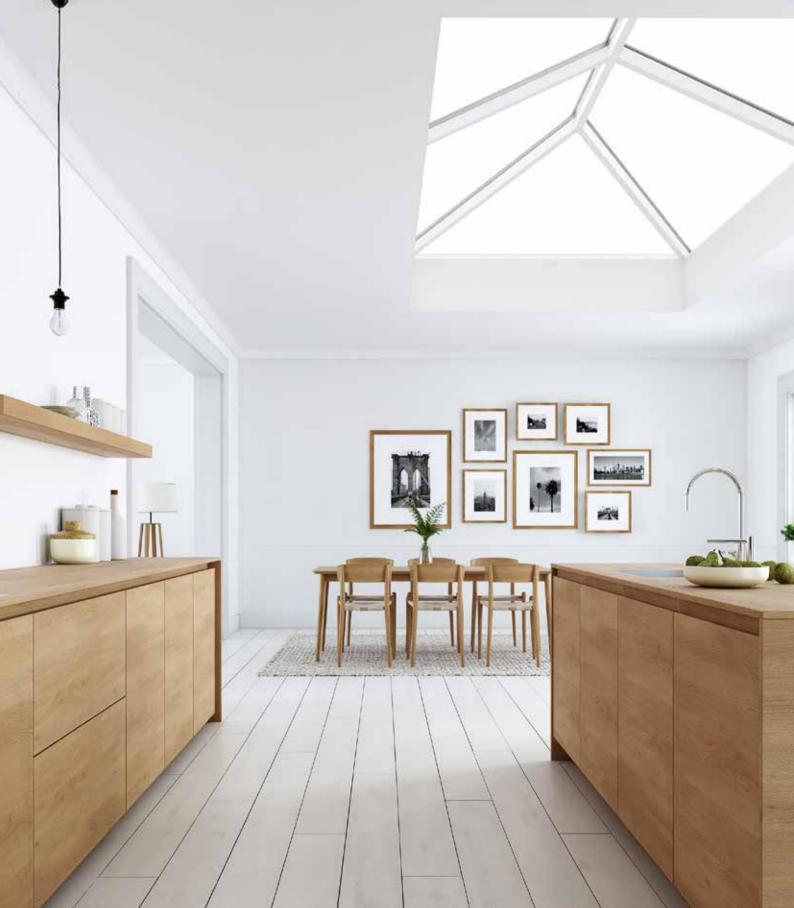

# Flood your home in light with our ultra secure, thermally efficient lanterns

Choosing the right roof lantern for your home is an important decision. They should let in the maximum amount of light, yet keep heat in your home and would be intruders out. Letting you enjoy more natural light and amazing night time views of the stars, while bringing a sense of space and tranquillity to your home. This is why we have designed the S1 aluminium roof lantern from the ground up to meet your every need. Building on years of experience, we've incorporated many new innovative ideas to create a warmer, slimmer and much more secure roof lantern.

#### With great looks from every angle – due to our unique ultra low line aesthetics

Slim, consistent 50mm rafter, hip and ridge sightlines maximise the light flooding into your home, creating bright, airy interiors and banishing gloom. The SI lantern also features ultra low line aesthetics so rafter and hip top caps sit close to the glazing level on the exterior, creating a sleek modern look. Completing this refined architectural appearance our corner and rafter end caps run perfectly in line with the perimeter of the lantern, so no unsightly angles jut out to spoil the perfect lines of this outstandingly beautiful highperformance aluminium lantern. Leaving you with the ideal balance of understated refinement, contemporary looks and exacting quality standards.