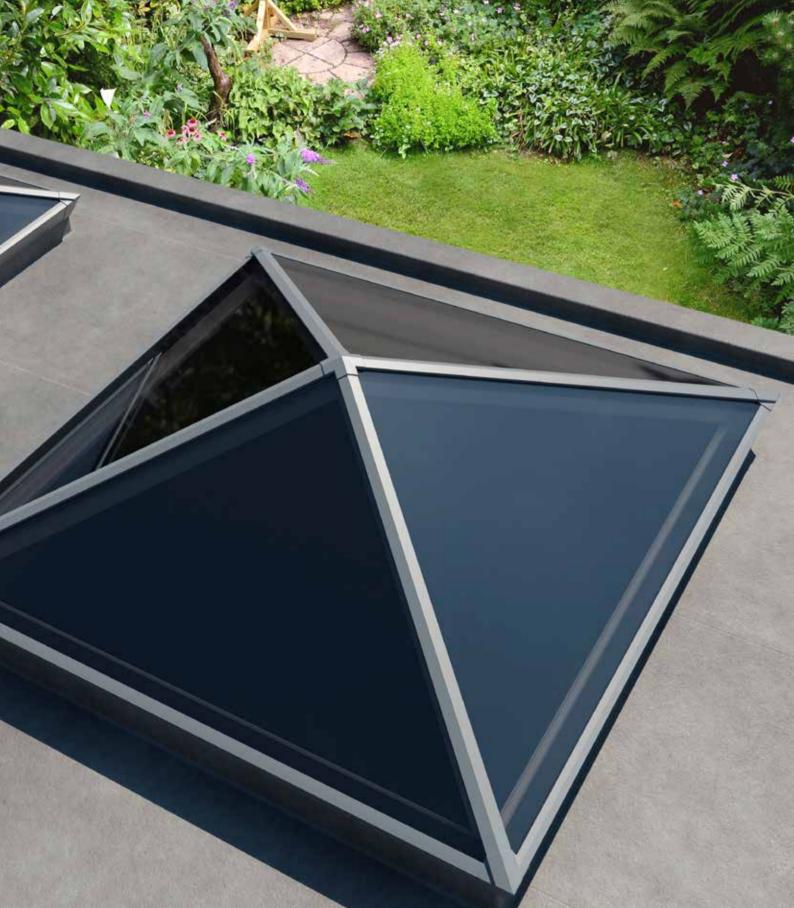

The UK's most secure, sustainable and stylish roof lantern

# The UK's most secure lantern, keeps you and your home safe

The innovative construction of the SI system eliminates the security weaknesses of traditional lantern designs. Features such as anti-tamper screws, enclosed anti-tamper glazing, security tape and our patent pending glass lock, alongside our unique high security ridge end, ensure there isn't an easy way to enter your property via your flat roof lantern. All of these innovative features combined make Sheerline's SI system the UK's most secure aluminium lantern roof<sup>\*</sup>. So if you are looking for a lantern that comes with extra peace of mind as standard – then we have you covered.

#### With great looks from every angle – due to our unique ultra low line aesthetics

Slim, consistent 50mm rafter, hip and ridge sightlines maximise the light flooding into your home, creating bright, airy interiors and banishing gloom. The SI lantern also features ultra low line aesthetics so rafter and hip top caps sit close to the glazing level on the exterior, creating a sleek modern look. Completing this refined architectural appearance our corner and rafter end caps run perfectly in line with the perimeter of the lantern, so no unsightly angles jut out to spoil the perfect lines of this outstandingly beautiful highperformance aluminium lantern. Leaving you with the ideal balance of understated refinement, contemporary looks and exacting quality standards.